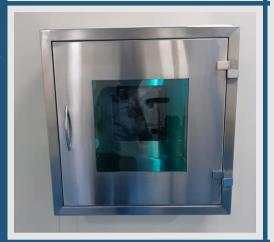

## **PASS BOX**

- The casing of our pass through boxes on the inside and outside is made out of stainless steel 304 in a ground design.
- The door leaves are mounted on the outside to □t □ush with the lock carcasses. Viewing panels that are installed onto the door leaf □ush on either side and an electronic & mechanical locking of the doors provide required safety.
- The locking is released by door lock seal using surface holding magnets, switches, a red/green display and internal wiring with a voltage of 24 V DC. This also guarantees a mutual locking of pass through boxes with swing doors.
- The carcasses of our pass through box is welded. The inner corners are designed with a wide radius to provide a comfortable room for efficient cleaning.