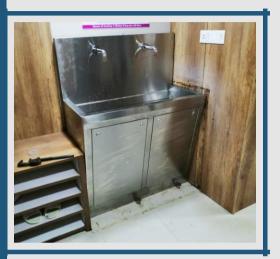

### **2 WAY SCRUB SINK**

- Made of high quality stainless steel, solid mineral board with stain polish 

  inish with touch free automatic mechanism to ful 

  the requirements of clinical staff and doctors.
- Other features are Manual or automatic operation with hot/ cold water mixing.
- Accessories of knee/foot panel, soap dispenser, time out control, sensors etc. Available in Single, double and triple bay.