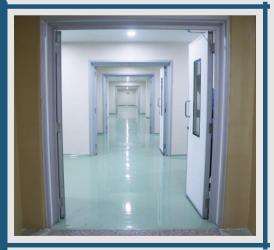

#### **SLIDING DOOR**

Hermetically sealed door

Air tight arrangement

Motorized sliding door ,with manual or plc operation on both sides fixed with 3M/ Saint

Gobaen adhesive tape with Puff insulation.

In built Viewing Panel

View panel with silica gel to avoid condensation inside me the glass frame.

smooth operation without disturbing the main carpet area. manually operated as well as fully automatic options.