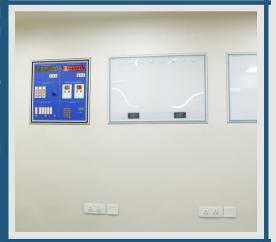

# SURGEON CONTROL PANEL, LED X RAY, MANGNETIC WRITING BOARD

- Individual control of temperature, local standard time, operating time anesthesia time, monitoring of the medical gas supply and the IT network, operating theatre lamps and air conditioning system surrounding light.
- The control panel may consist 6 tiles or 9 tiles. We can develop the product as per requirement of customer.

We also provide the microprocessor based touch screen control panels.