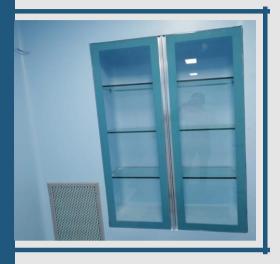

#### **STORAGE**

Supply of storage unit with doors of toughened glass, S.S.hinges ,10 m.m. thick shelf glass For storage of surgical tool's Hinged type door assembly Complete modular look Rigid construction and elegant in looks Complete aluminum Anodized frame used Front Glass and shelves provided with toughened glass