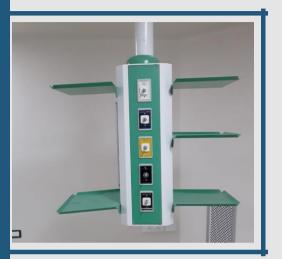

# **DOME PENDENT**

 Single arm pendant which is used in all types of critical care areas & operation theatre.

The console structure is fabricated out of Aluminum Powder Coated. The pendants are provided with Electrical Switch/sockets, Gas Outlets point trays Infusion Pump stand according to the needs of the user department.

The Console rotates in 340 degrees

- · Robust design
- · Easy installation
- ·Easy to assemble Fully Modular