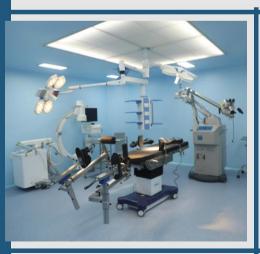

#### **MODULAR OT 3**

OT with Class 100 on Work Bench, Class 1000 on Peripheral area. As per NABH.

Laminar air flow Module with Hepa filter with latest gel seal and gasket technology.

OT Wall's with 50 mm thick Puff insulated sandwich panels for better thermal resistance, with S.S 304 sheet on both side.

Puff being fire retardant adds to the overall safety. Center Vinyl flooring different color projection for better ambience.

Peripheral light with adjusting module for proper lux levels distributed across OT

pendant with 330 degree feature for better flexibility pendant with features required by the surgical staff during operating procedures.