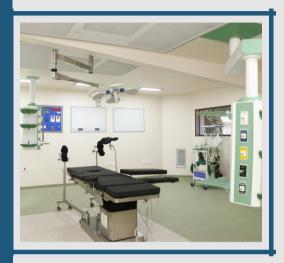

#### **MODULAR OT**

- OT Designed as per NABH Guideline's. Laminar air flow module with 0.3 micron Hepa filter (H14).
- Hepa filter with latest gel seal technology with advanced aluminum knife edge filter locking technology.
  - Diffuser screen with S.S 304 mesh capsule type.
  - OT wall's with water based polyurethane paint (PU Paint)
- with Anti Bacterial and Anti Fungal properties
  - Ceiling mounted OT Light and Pendent.
  - Wall mounted Surgeon Control Panels.
  - Pressure relief dampers for balancing pressure in OT
- X-ray viewer LED sensor □Im based .
- Writing board for OT schedules
- LED Peripheral light for clean room

# **MODULAR OT 2**

- Diffuser with Mono filament technology light weight than conventional S.S diffuser.
  - OT Wall's with 50 mm thick Puff insulated sandwich panels for better thermal resistance, with polyurethane paint on panels. Puff being fire retardant adds to the overall safety.
  - Peripheral lights inside the plenum give's OT and elegant look
  - Ceiling mounted OT lights with 330 degree rotation feature
  - Pressure relief dampers for OT Pressure Stabilization
  - Flooring made of vinyl sheet with antistatic, conductive properties
  - which adds to the safety of medical practitioners
  - Surgeon control panel wall mounted
  - X -ray viewer LED sensor film based.
  - Writing board for OT schedules.
  - LED Peripheral Light for clean room IP54.