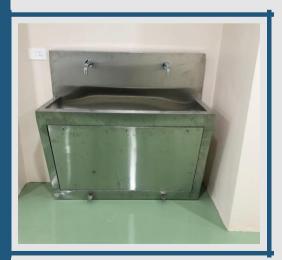

### **SCRUB SINK**

- Scrub station have been designed to ensure that surgeons and staff can undergo a thorough aseptic scrub while using the count stroke or timed scrub methods.
- Single or Multiple Bowls.
- Offered with plumbing □xtures of reputed brands.
- Alcove, corner, or wall mounted.
- Special options for small spaces.
- No bio degradable materials used.
- Color options- natural steel.
- Solid Surface materials are non-porous, they help in eliminating the growth of mildew and bacteria.