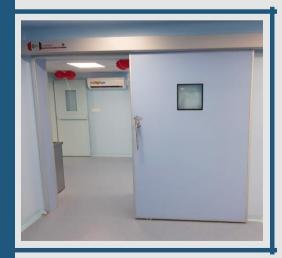

### **HINGE DOOR**

S S OR PVC Anti-Microbial sheet with Puff Insulated Door TYPE: ONE SIDE OPENABLE CLEAN ROOM DOUBLE LIFT DOOR.

Providing of S.S.Flush Door 49mm thick with using of 0.8 mm thk. S S 304 sheet,4mm plain glass flush on both sides. both sides fixed with 3M/saint gobin adhesive tape with Puff insulation.

Door Closer (Dorma TS-68) STD.Arm.

SSD type handle 200 mm

SSball Bearing hinges View

Panel for Flush Door VHB Tape

& sealent insumation Automatic door seal