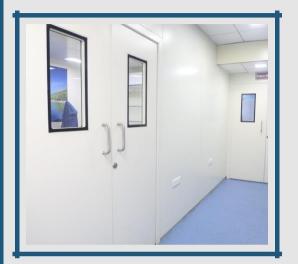

### **HINGE DOOR**

S S OR PVC Anti-Microbial sheet with Puff Insulated Door TYPE: ONE SIDE OPENABLE CLEAN ROOM DOUBLE LIFT DOOR.

Providing of S.S.Flush Door 49mm thick with using of 0.8 mm thk. S S 304 sheet,4mm plain glass flush on both sides. both sides fixed with 3M/saint gobin adhesive tape with Puff insulation.

Door Closer (Dorma TS-68) STD.Arm.

SSD type handle 200 mm

SSball Bearing hinges View

Panel for Flush Door VHB Tape

& sealent insumation Automatic door seal

#### **SLIDING DOOR**

Hermetically sealed door

Air tight arrangement

Motorized sliding door ,with manual or plc operation on both sides fixed with 3M/ Saint

Gobaen adhesive tape with Puff insulation.

In built Viewing Panel

View panel with silica gel to avoid condensation inside me the glass frame.

smooth operation without disturbing the main carpet area. manually operated as well as fully automatic options.