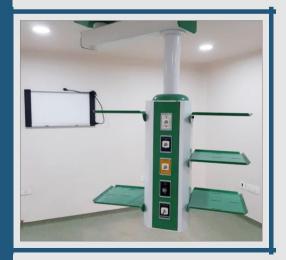

# **DOME PENDENT**

 Single arm pendant which is used in all types of critical care areas & operation theatre.

The console structure is fabricated out of Aluminum Powder Coated. The pendants are provided with Electrical Switch/sockets, Gas Outlets point trays Infusion Pump stand according to the needs of the user department.

The Console rotates in 340 degrees

- · Robust design
- · Easy installation
- ·Easy to assemble Fully Modular

## **SINGLE ARM PENDANT**

Single arm pendant which is used in all types of critical care areas & operation theatre.

The console structure is fabricated with Aluminum powder Coated. The pendants are provided with Electrical Switch/sockets, Gas Outlets point trays Infusion Pump stand according

to the needs of the user department

- •The Console rotates in 340 degrees
- . Fully compatible
- · Easy installation
- ·Fully Modular
- ·Easy to assemble