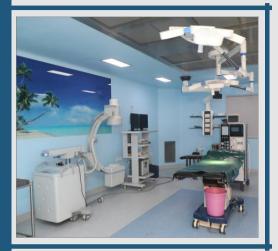

#### **MODULAR OT 3**

OT with Class 100 on Work Bench, Class 1000 on Peripheral area. As per NABH.

Laminar air flow Module with Hepa filter with latest gel seal and gasket technology.

OT Wall's with 50 mm thick Puff insulated sandwich panels for better thermal resistance, with S.S 304 sheet on both side.

Puff being fire retardant adds to the overall safety. Center Vinyl flooring different color projection for better ambience.

Peripheral light with adjusting module for proper lux levels distributed across OT

pendant with 330 degree feature for better flexibility pendant with features required by the surgical staff during operating procedures.