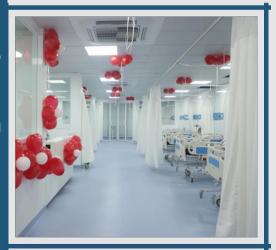

#### **MODULAR OT**

- OT Designed as per NABH Guideline's. Laminar air flow module with 0.3 micron Hepa filter (H14).
- Hepa filter with latest gel seal technology with advanced aluminum knife edge filter locking technology.
  - Diffuser screen with S.S 304 mesh capsule type.
  - OT wall's with water based polyurethane paint (PU Paint)
- with Anti Bacterial and Anti Fungal properties
  - Ceiling mounted OT Light and Pendent.
  - Wall mounted Surgeon Control Panels.
  - Pressure relief dampers for balancing pressure in OT
- X-ray viewer LED sensor □Im based .
- Writing board for OT schedules
- LED Peripheral light for clean room

# **MODULAR OT 2**

- Diffuser with Mono filament technology light weight than conventional S.S diffuser.
  - OT Wall's with 50 mm thick Puff insulated sandwich panels for better thermal resistance, with polyurethane paint on panels. Puff being fire retardant adds to the overall safety.
  - Peripheral lights inside the plenum give's OT and elegant look
  - Ceiling mounted OT lights with 330 degree rotation feature
  - Pressure relief dampers for OT Pressure Stabilization
  - Flooring made of vinyl sheet with antistatic, conductive properties
  - which adds to the safety of medical practitioners
  - Surgeon control panel wall mounted
  - X -ray viewer LED sensor film based.
  - Writing board for OT schedules.
  - LED Peripheral Light for clean room IP54.

#### **MODULAR OT 3**

OT with Class 100 on Work Bench, Class 1000 on Peripheral area. As per NABH.

Laminar air flow Module with Hepa filter with latest gel seal and gasket technology.

OT Wall's with 50 mm thick Puff insulated sandwich panels for better thermal resistance, with S.S 304 sheet on both side.